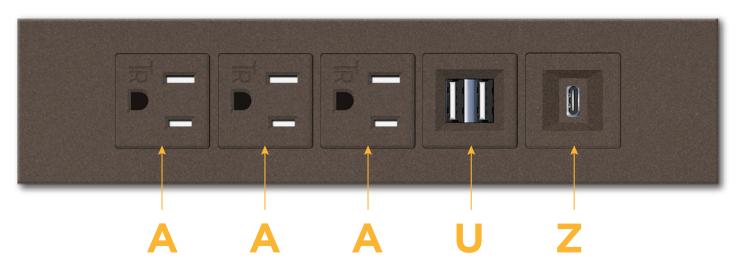

## Features:

- A Tamper Resistant AC Receptacle
- U Double USB (Fast Charging Ports Rated for 3.2A)
- H HDMI
- 6 CAT 6
- 12 RJ 12
- X Switched AC
- Y 3-Way Switch

Module/Port Options:

- C USB-C (27W High Speed Charging Port)
- Z USB-C (18W High Speed Charging Port)
- R Switched AC (Rocker Switch)

## Plug:

Supplied with Low Profile Flat 45° Angle 120 VAC Plug Optional Standard Straight 120 VAC Plug Optional Straight 120 VAC Pass-through Plug Shown in Unicolor™ Oil Rubbed Bronze (ABS) Trim Plate, featuring 3 Tamper Resistant ACs, 1 Double USB Charging Port, and 1 USB-C Charging Port.