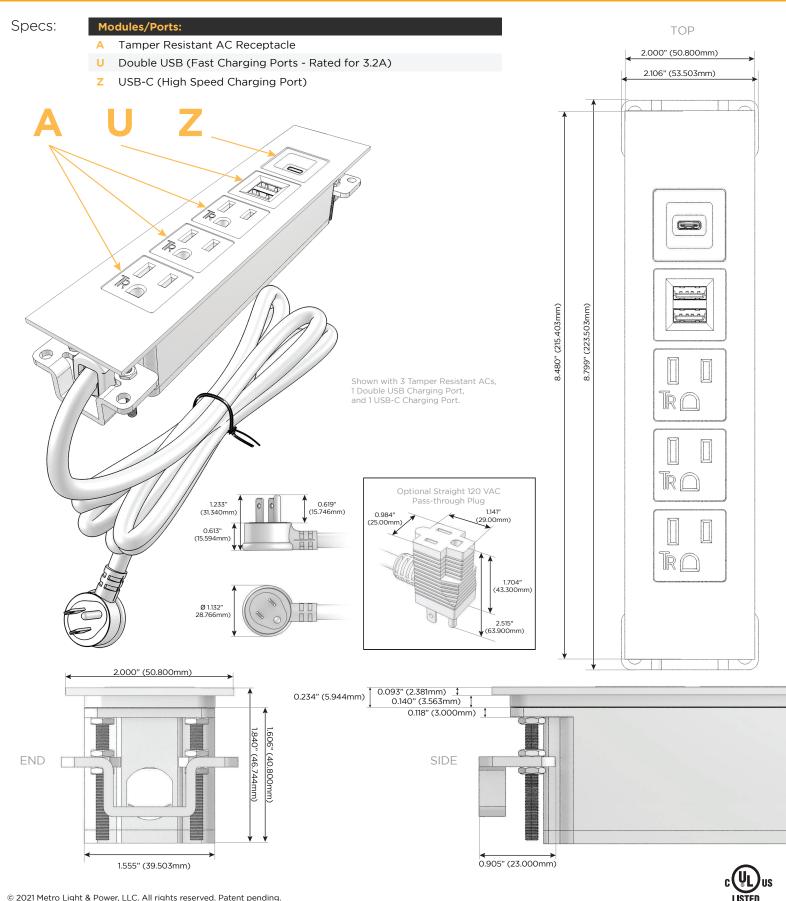

## Features:

- A Tamper Resistant AC Receptacle
- U Double USB (Fast Charging Ports Rated for 3.2A)
- H HDMI
- 6 CAT 6
- 12 RJ 12
- X Switched AC
- Y 3-Way Switch

Module/Port Options:

- C USB-C (27W High Speed Charging Port)
- Z USB-C (18W High Speed Charging Port)
- R Switched AC (Rocker Switch)

## Plug:

Supplied with Low Profile Flat 45° Angle 120 VAC Plug Optional Standard Straight 120 VAC Plug Optional Straight 120 VAC Pass-through Plug Shown in Unicolor™ Oil Rubbed Bronze (ABS) Trim Plate, featuring 3 Tamper Resistant ACs, 1 Double USB Charging Port, and 1 USB-C Charging Port.