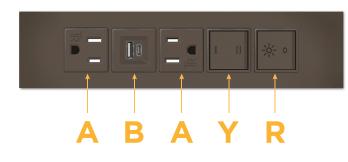

# Module/Port Options:

- A Tamper Resistant AC Receptacle
- B USB-A & USB-C (3.0A USB-A / 15W USB-C)
- U Double USB-A (Fast Charging Ports Rated for 3.2A)
- D AC Dimmer
- H HDMI
- 6 CAT 6
- 12 RJ 12
- X Switched AC
- Y 3-Way Switch
- C USB-C (27W High Speed Charging Port)
- Z USB-C (18W High Speed Charging Port)
- R Switched AC (Rocker Switch)

#### Plug:

Supplied with Low Profile Flat 45° Angle 120 VAC Plug Optional Standard Straight 120 VAC Plug Optional Straight 120 VAC Pass-through Plug

Shown in Unicolor <sup>™</sup> Oil Rubbed Bronze (ABS) Plate, featuring 2 Tamper Resistant ACs, 1 USB-A & 1 USB-C Charging Port, one 3 Way Switch, and 1 Switched AC (Rocker Switch).

## Modules/Ports:

- Tamper Resistant AC Receptacle Α
- В USB-A & USB-C (3.0A USB-A / 15W USB-C)
- Y 3-Way Switch
- R Switched AC (Rocker Switch)

END