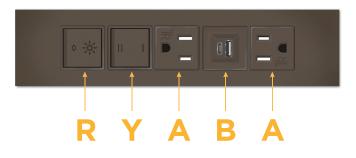

# Module/Port Options:

- A Tamper Resistant AC Receptacle
- B USB-A & USB-C (3.0A USB-A / 15W USB-C)
- U Double USB-A (Fast Charging Ports Rated for 3.2A)
- D AC Dimmer
- H HDMI
- 6 CAT 6
- 12 RJ 12
- X Switched AC
- Y 3-Way Switch
- C USB-C (27W High Speed Charging Port)
- Z USB-C (18W High Speed Charging Port)
- R Switched AC (Rocker Switch)

#### Plug:

Supplied with Low Profile Flat 45° Angle 120 VAC Plug Optional Standard Straight 120 VAC Plug Optional Straight 120 VAC Pass-through Plug

Shown in Unicolor <sup>™</sup> Oil Rubbed Bronze (ABS) Plate, featuring 2 Tamper Resistant ACs, 1 USB-A & 1 USB-C Charging Port, one 3 Way Switch, and 1 Switched AC (Rocker Switch).

## Modules/Ports:

- Tamper Resistant AC Receptacle Α
- В USB-A & USB-C (3.0A USB-A / 15W USB-C)
- Y 3-Way Switch
- R Switched AC (Rocker Switch)

END