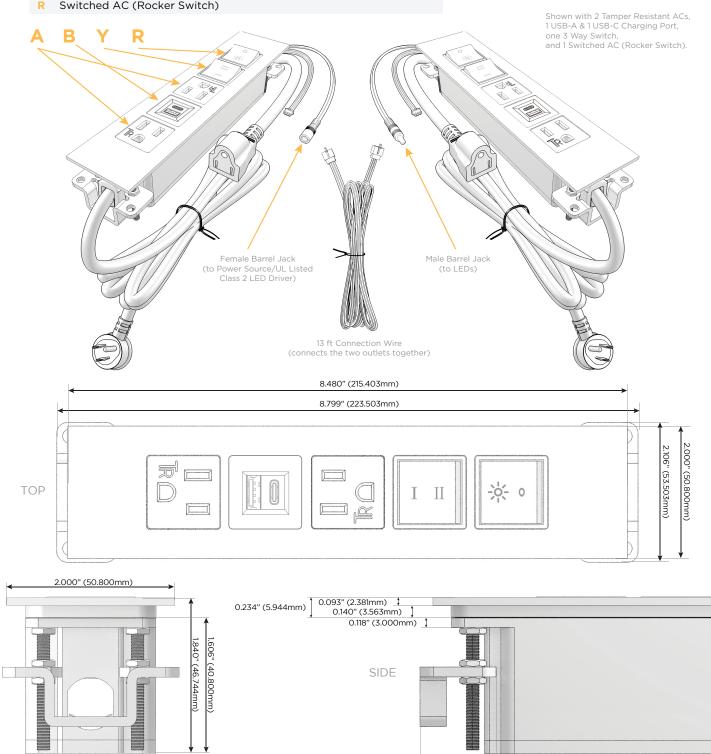

# Module/Port Options:

- A Tamper Resistant AC Receptacle
- B USB-A & USB-C (3.0A USB-A / 15W USB-C)
- U Double USB-A (Fast Charging Ports Rated for 3.2A)
- D AC Dimmer
- H HDMI
- 6 CAT 6
- 12 RJ 12
- X Switched AC
- Y 3-Way Switch
- C USB-C (27W High Speed Charging Port)
- Z USB-C (18W High Speed Charging Port)
- R Switched AC (Rocker Switch)

#### Plug:

Supplied with Low Profile Flat 45° Angle 120 VAC Plug Optional Standard Straight 120 VAC Plug Optional Straight 120 VAC Pass-through Plug

Shown in Unicolor <sup>™</sup> Oil Rubbed Bronze (ABS) Plate, featuring 2 Tamper Resistant ACs, 1 USB-A & 1 USB-C Charging Port, one 3 Way Switch, and 1 Switched AC (Rocker Switch).

## Modules/Ports:

- Tamper Resistant AC Receptacle Α
- В USB-A & USB-C (3.0A USB-A / 15W USB-C)
- Y 3-Way Switch
- R Switched AC (Rocker Switch)

END