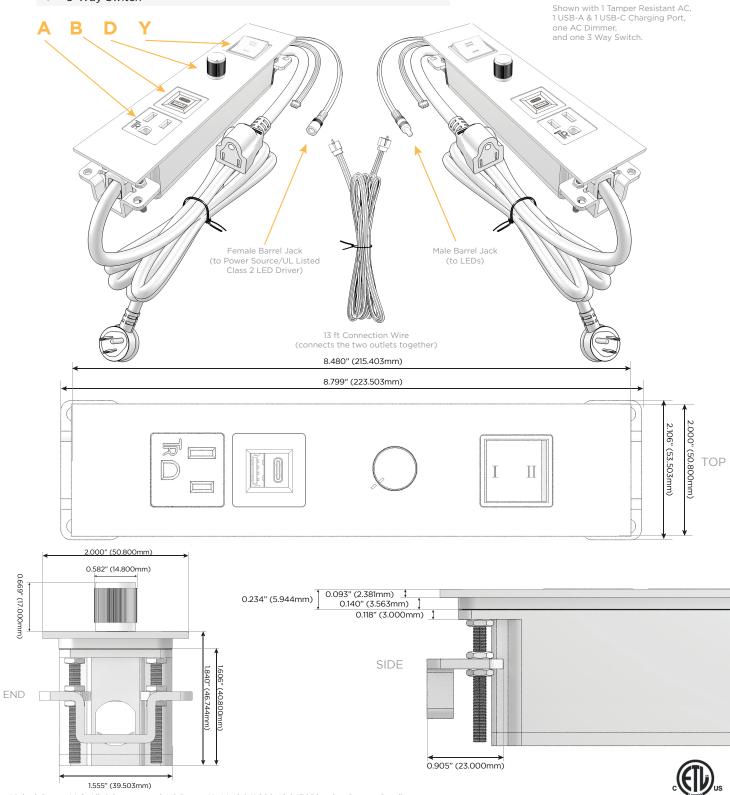

## Module/Port Options:

- A Tamper Resistant AC Receptacle
- B USB-A & USB-C (3.0A USB-A / 15W USB-C)
- U Double USB-A (Fast Charging Ports Rated for 3.2A)
- D AC Dimmer
- H HDMI
- 6 CAT 6
- 12 RJ 12
- X Switched AC
- Y 3-Way Switch
- C USB-C (27W High Speed Charging Port)
- Z USB-C (18W High Speed Charging Port)
- R Switched AC (Rocker Switch)

## Plug:

Supplied with Low Profile Flat 45° Angle 120 VAC Plug Optional Standard Straight 120 VAC Plug Optional Straight 120 VAC Pass-through Plug

Shown in White (Steel) Plate, featuring 1 Tamper Resistant AC, 1 USB-A & 1 USB-C Charging Port, 1 AC Dimmer Switch, and one 3 Way Switch.