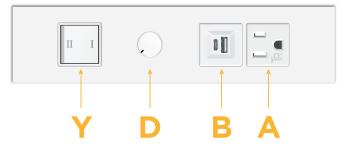

## Module/Port Options:

- A Tamper Resistant AC Receptacle
- B USB-A & USB-C (3.0A USB-A / 15W USB-C)
- U Double USB-A (Fast Charging Ports Rated for 3.2A)
- D AC Dimmer
- H HDMI
- 6 CAT 6
- 12 RJ 12
- X Switched AC
- Y 3-Way Switch
- C USB-C (27W High Speed Charging Port)
- Z USB-C (18W High Speed Charging Port)
- R Switched AC (Rocker Switch)