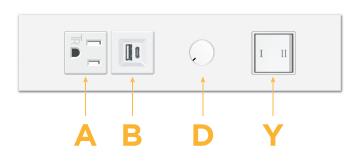

## Module/Port Options:

- A Tamper Resistant AC Receptacle
- B USB-A & USB-C (3.0A USB-A / 15W USB-C)
- U Double USB-A (Fast Charging Ports Rated for 3.2A)
- D AC Dimmer
- H HDMI
- 6 CAT 6
- 12 RJ 12
- X Switched AC
- Y 3-Way Switch
- C USB-C (27W High Speed Charging Port)
- Z USB-C (18W High Speed Charging Port)
- R Switched AC (Rocker Switch)