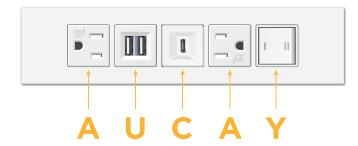

### **Module/Port Options:**

- A Tamper Resistant AC Receptacle
- B USB-A & USB-C (3.0A USB-A / 15W USB-C)
- U Double USB-A (Fast Charging Ports Rated for 3.2A)
- D AC Dimmer
- H HDMI
- 6 CAT 6
- 12 RJ 12
- X Switched AC
- Y 3-Way Switch
- C USB-C (27W High Speed Charging Port)
- Z USB-C (18W High Speed Charging Port)
- R Switched AC (Rocker Switch)

#### Plug

Supplied with Low Profile Flat 45° Angle 120 VAC Plug Optional Standard Straight 120 VAC Plug

Optional Straight 120 VAC Pass-through Plug

Shown in White (ABS), Plate, with 2 Tamper Resistant ACs, 1 Double USB Charging Port, 1 USB-C Charging Port, and one 3 Way Switch.