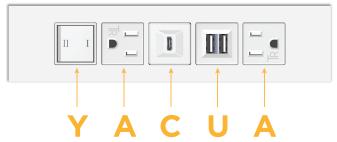

### **Module/Port Options:**

- A Tamper Resistant AC Receptacle
- B USB-A & USB-C (3.0A USB-A / 15W USB-C)
- U Double USB-A (Fast Charging Ports Rated for 3.2A)
- D AC Dimmer
- H HDMI
- 6 CAT 6
- 12 RJ 12
- X Switched AC
- Y 3-Way Switch
- C USB-C (27W High Speed Charging Port)
- Z USB-C (18W High Speed Charging Port)
- R Switched AC (Rocker Switch)

#### Plug

Supplied with Low Profile Flat 45° Angle 120 VAC Plug Optional Standard Straight 120 VAC Plug

Optional Straight 120 VAC Pass-through Plug

Shown in White (ABS), Plate, with 2 Tamper Resistant ACs, 1 Double USB Charging Port, 1 USB-C Charging Port, and one 3 Way Switch.