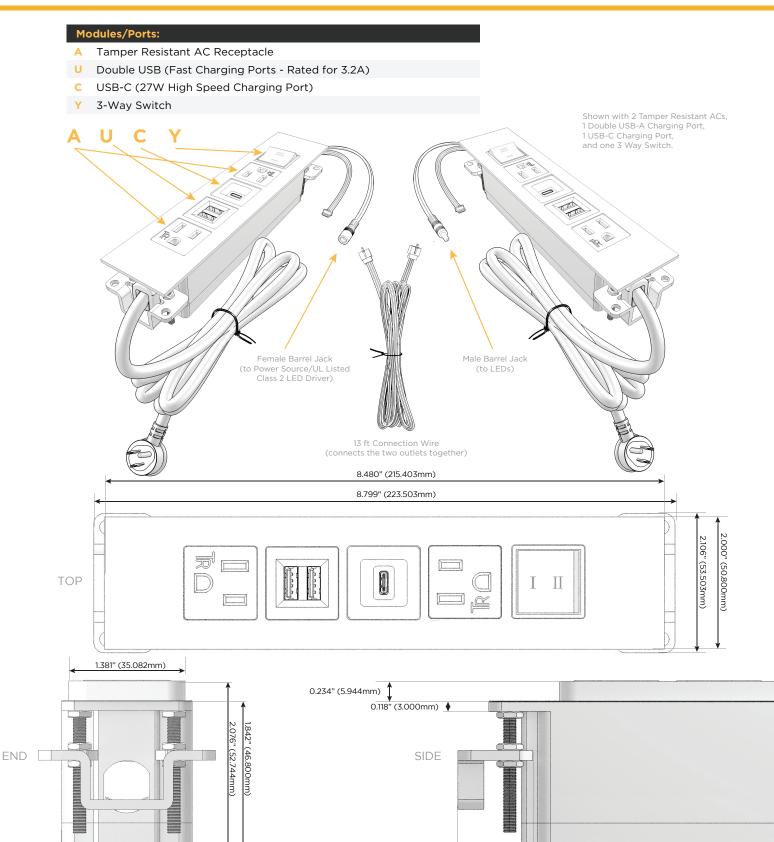

### **Module/Port Options:**

- A Tamper Resistant AC Receptacle
- B USB-A & USB-C (3.0A USB-A / 15W USB-C)
- U Double USB-A (Fast Charging Ports Rated for 3.2A)
- D AC Dimmer
- H HDMI
- 6 CAT 6
- 12 RJ 12
- X Switched AC
- Y 3-Way Switch
- C USB-C (27W High Speed Charging Port)
- Z USB-C (18W High Speed Charging Port)
- R Switched AC (Rocker Switch)

#### Plug

Supplied with Low Profile Flat 45° Angle 120 VAC Plug Optional Standard Straight 120 VAC Plug

Optional Straight 120 VAC Pass-through Plug

Shown in White (ABS), Plate, with 2 Tamper Resistant ACs, 1 Double USB Charging Port, 1 USB-C Charging Port, and one 3 Way Switch.